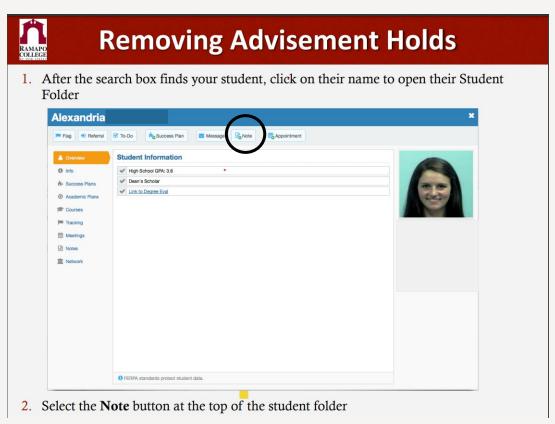

### **Removing Advisement Holds**

- 1. Select the Hold Release note type from the first drop down menu
- 2. Write "Remove Hold" in the required Note box
  - 1. Please Note: You cannot write long messages in this box. If you press enter or write too much text, the hold will not be removed. Please make sure to just write "remove hold"