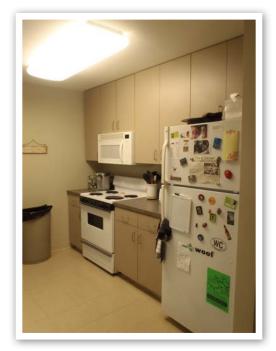

### **Kitchen**

- 1 Stove
- 1 Oven
- 1 Refrigerator
- 1 Microwave
- 1 Shelving Unit with 5 Shelves

### **Other Information for Pictures**

Bedrooms are carpeted while the bathroom is tiled and the rest of the apartment has flooring.

Personal items in these photos not included with apartment: curtains/rugs,

Kitchen

Kitchen

Kitchen