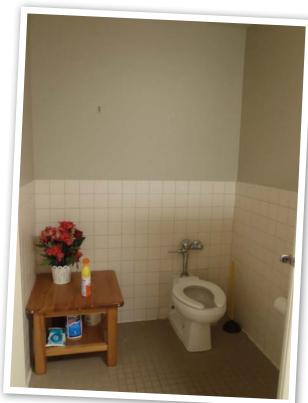

### Desk/Storage

Hallway

Bathroom

Bathroom

Bathroom

Dining area

Kitchen

Kitchen