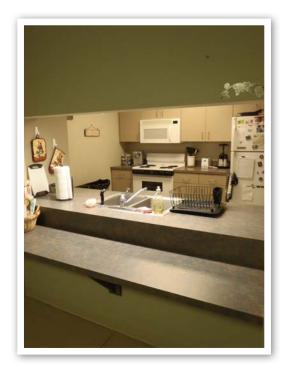

### **Kitchen**

- 1 Stove
- 1 Oven
- 1 Refrigerator
- 1 Microwave
- 1 Shelving Unit with 5 Shelves

### **Other Information for Pictures**

Bedrooms are carpeted while the bathroom is tiled and the rest of the apartment has flooring.

Personal items in these photos not included with apartment: curtains/rugs,