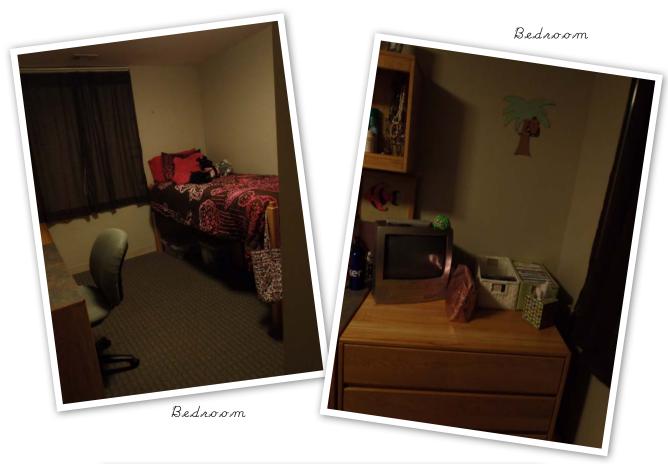

### **Bedroom**

- 1 Twin XL Bed
- 1 Horizontal 3 Drawer Dresser
- 1 Nightstand
- 1 Desk
- 1 Desk Chair
- 1 Cable/TV/Internet Hookup Port
- 1 Phone Jack
- 1 Closet with Top Shelf

hooks on back of doors, futon, coffeemaker, shelving unit in bathroom, TV or other electronics or any other personal items shown in pictures. Room only comes with amenities listed above.

Bedroom