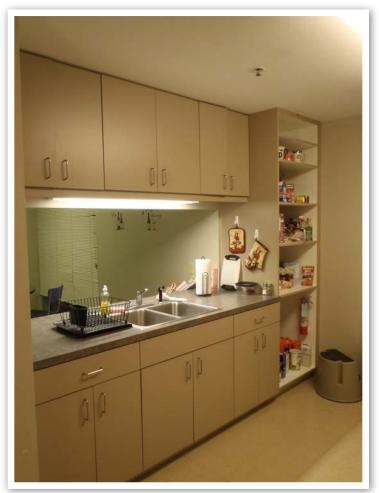

### **Kitchen**

- 1 Stove
- 1 Oven
- 1 Refrigerator
- 1 Microwave
- 1 Shelving Unit with 5 Shelves

### **Other Information for Pictures**

Bedrooms are carpeted while the bathroom is tiled and the rest of the apartment has flooring.

Personal items in these photos not included with apartment: curtains/rugs,