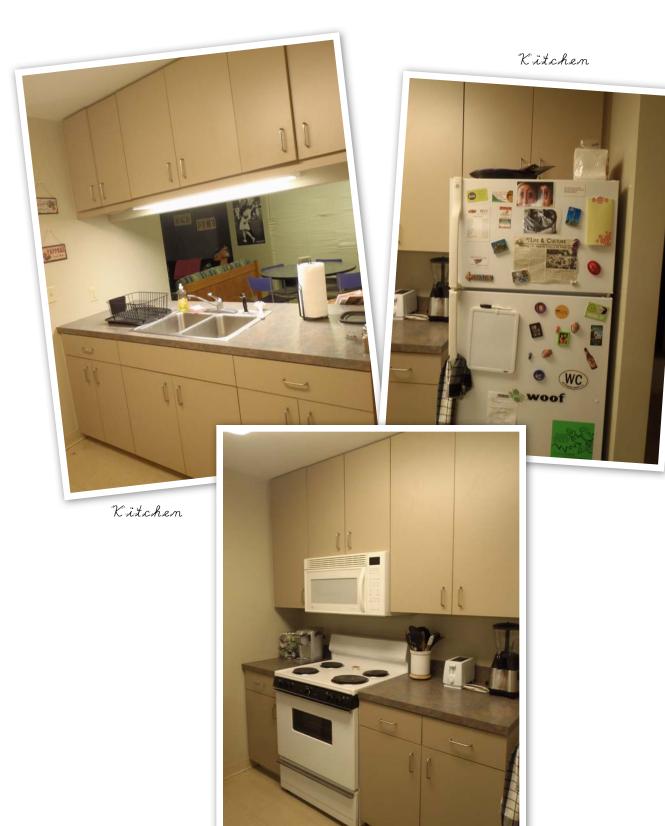

### **Kitchen**

- 1 Stove
- 1 Oven
- 1 Refrigerator
- 1 Microwave
- 1 Shelving Unit with 5 Shelves

### **Other Information for Pictures**

Bedrooms are carpeted while the bathroom is tiled and the rest of the apartment has flooring.

Personal items in these photos not included with apartment: curtains/rugs,

### Desk/Storage

Hallway

Bathroom

Bathroom

Bathroom

Dining area

Kitchen

Kitchen

Kitchen

Kitchen

Kitchen