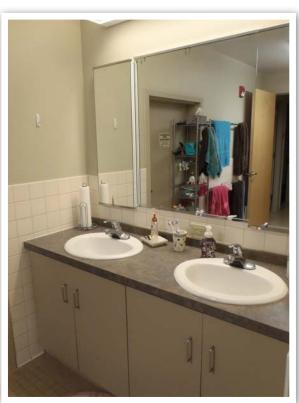

### Desk/Storage

Hallway

Bathroom

Bathroom

Bathroom

Dining area

Kitchen

Kitchen