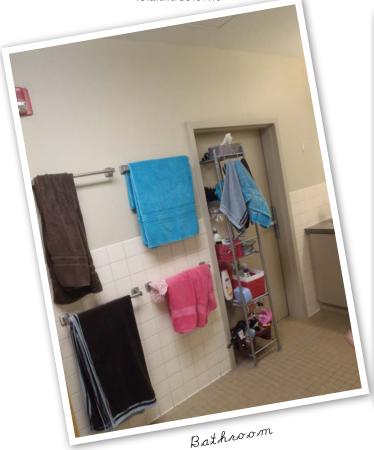

### Desk/Storage

Hallway

Bathroom

Bathroom

Bathroom

Dining area

Kitchen

Kitchen