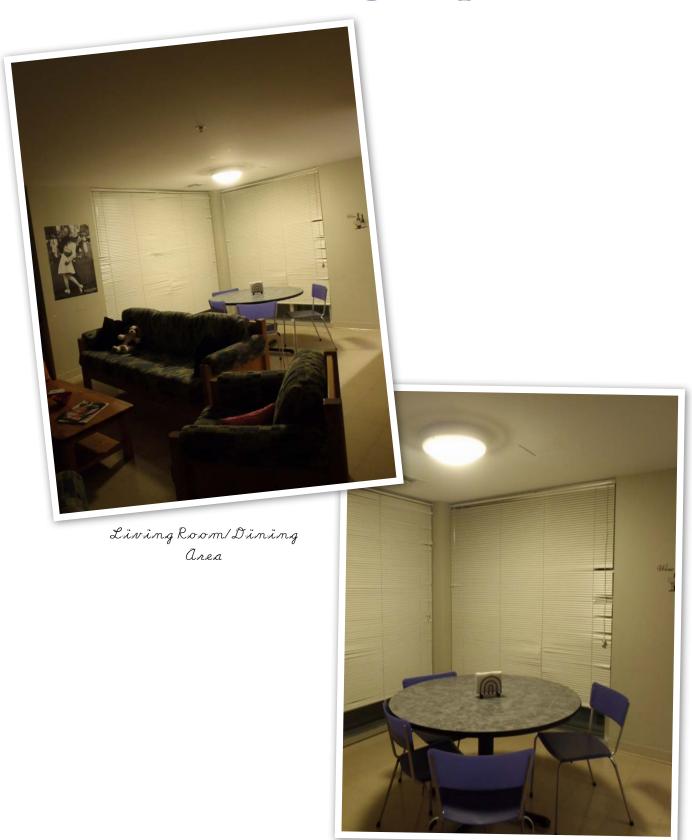

### **Living Room/Dining Area**

- 1 Dining Room
- 4 Dining Chairs
- 1 Sofa
- 2 Armchairs
- 1 Coffee Tables
- 2 End Tables
- 1 Cable/TV/Internet Hookup Port
- 1 Closet with Top Shelf