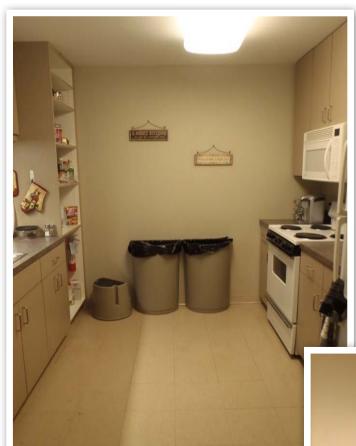

### **Kitchen**

- 1 Stove
- 1 Oven
- 1 Refrigerator
- 1 Microwave
- 1 Shelving Unit with 5 Shelves

### **Other Information for Pictures**

Bedrooms are carpeted while the bathroom is tiled and the rest of the apartment has flooring.

Personal items in these photos not included with apartment: curtains/rugs,