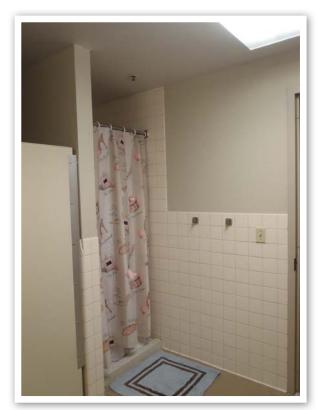

### **Other Information for Pictures**

Bedrooms are carpeted while the bathroom is tiled and the rest of the apartment has flooring.

Personal items in these photos not included with apartment: curtains/rugs,

### Desk/Storage

Hallway

Bathroom

Bathroom

Bathroom

Dining area

Kitchen

Kitchen