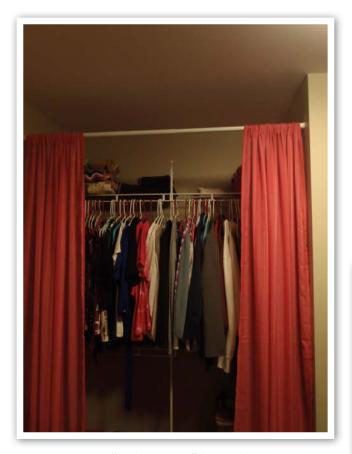

### **Bedroom**

- 1 Twin XL Bed
- 1 Horizontal 3 Drawer Dresser
- 1 Nightstand
- 1 Desk
- 1 Desk Chair
- 1 Cable/TV/Internet Hookup Port
- 1 Phone Jack
- 1 Closet with Top Shelf

hooks on back of doors, futon, coffeemaker, shelving unit in bathroom, TV or other electronics or any other personal items shown in pictures. Room only comes with amenities listed above.

# Standard Village Apartment

Bedroom Closet