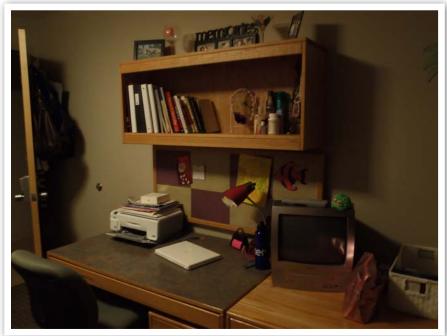

### **Bedroom**

- 1 Twin XL Bed
- 1 Horizontal 3 Drawer Dresser
- 1 Nightstand
- 1 Desk
- 1 Desk Chair
- 1 Cable/TV/Internet Hookup Port
- 1 Phone Jack
- 1 Closet with Top Shelf

hooks on back of doors, futon, coffeemaker, shelving unit in bathroom, TV or other electronics or any other personal items shown in pictures. Room only comes with amenities listed above.

### Desk/Storage

Hallway

Bathroom

Bathroom

Bathroom

Dining area

Kitchen

Kitchen