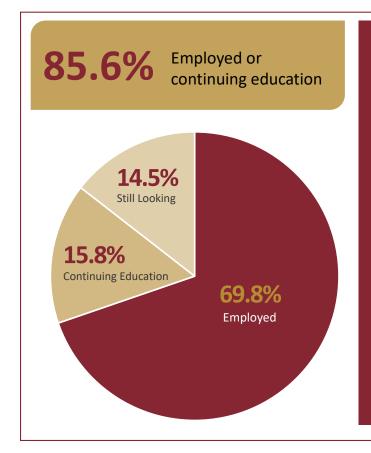

### FIRST DESTINATION SURVEY

- National survey developed and managed by the National Association of Colleges and Employers
- Measures data on students' post post-graduation outcomes within six months of August 2022, January 2023, and June 2023 graduation
- Outcomes represent only the first destination for graduates and does not necessarily reflect current occupation or activity
- Data collection methods include: self self-reported student responses to the survey administered through Handshake, Cahill Career Development Center review of students' LinkedIn profiles, oradministrative entries of information that students reported to the Cahill Career Development Center outside of the survey and prior to survey close.

## RAMAPO COLLEGE OF NEW JERSEY

63% responded to the First Destination Survey