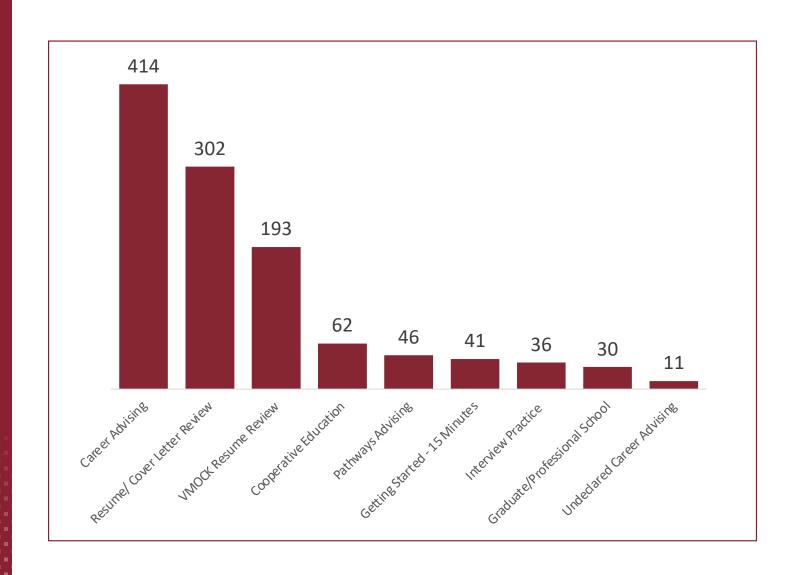

-----------------|-----------------------------|--------------|--------------------------|
| Count                  | 75                                      | 65                 | 13                          | 1135         | 173                      |
| Enrollment             | 3714*                                   | N/A                | N/A                         | N/A          | NA                       |
| Unique Students        | 2511*                                   | 836                | 135                         | 728          | 158                      |
| Average Events/Student | 1.5                                     | 1.4                | 1.0                         | 1.6          | 1.1                      |

#### APPOINTMENTS

728 Unique Students / 1132 Appointments



## APPOINTMENT DEMOGRAPHICS



## **EMPLOYER EVENTS**

836 Unique Students Interacted with Employers

|                        | Career Fairs | Networking<br>Events | Employer<br>Virtual Events |  |
|------------------------|--------------|----------------------|----------------------------|--|
| Count                  | 5            | 23                   | 36                         |  |
| Unique Students        | 672          | 291                  | 37                         |  |
| Average Events/Student | 1.1          | 1.3                  | 1.2                        |  |

### **EMPLOYER EVENTS**

#### **Information Sessions**

- NJ TRANSIT Summer 2023 General Internship
- KPMG Mentoring Program
- Bristol Myers Squibb: Internship, Co-Op and Career
- Internship/Co-Op Navigation 10