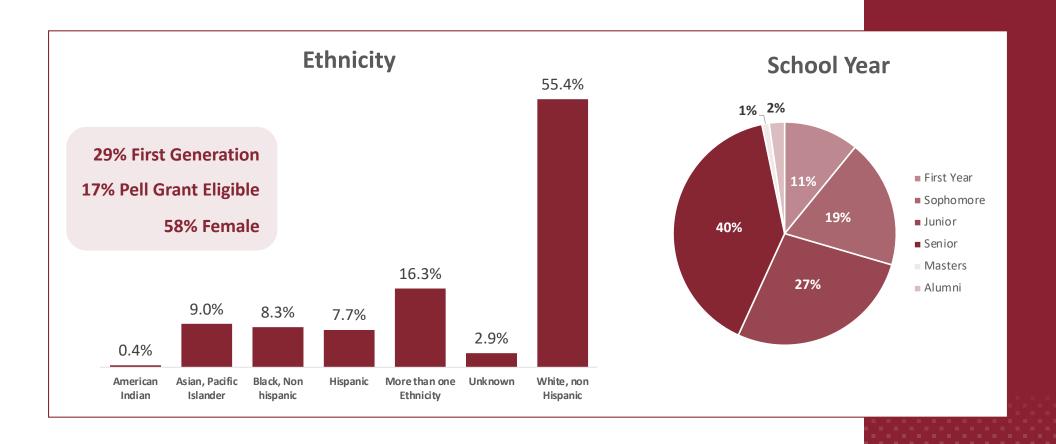

----------------|--------------|--------------------------|
| Count                  | 75                                      | 65                 | 13                          | 1135         | 173                      |
| Enrollment             | 3714*                                   | N/A                | N/A                         | N/A          | NA                       |
| Unique Students        | 2511*                                   | 836                | 135                         | 728          | 158                      |
| Average Events/Student | 1.5                                     | 1.4                | 1.0                         | 1.6          | 1.1                      |

#### APPOINTMENTS

728 Unique Students / 1132 Appointments



## APPOINTMENT DEMOGRAPHICS



## **EMPLOYER EVENTS**

836 Unique Students Interacted with Employers

|                        | Career Fairs | Networking<br>Events | Employer<br>Virtual Events |  |
|------------------------|--------------|----------------------|----------------------------|--|
| Count                  | 5            | 23                   | 36                         |  |
| Unique Students        | 672          | 291                  | 37                         |  |
| Average Events/Student | 1.1          | 1.3                  | 1.2                        |  |

### **EMPLOYER EVENTS**

#### **Information Sessions**

- NJ TRANSIT Summer 2023 General Internship
- KPMG Mentoring Program
- Bristol Myers Squibb: Internship, Co-Op and Career
- Internship/Co-Op Navigation 101 with Angela Maceda - Director