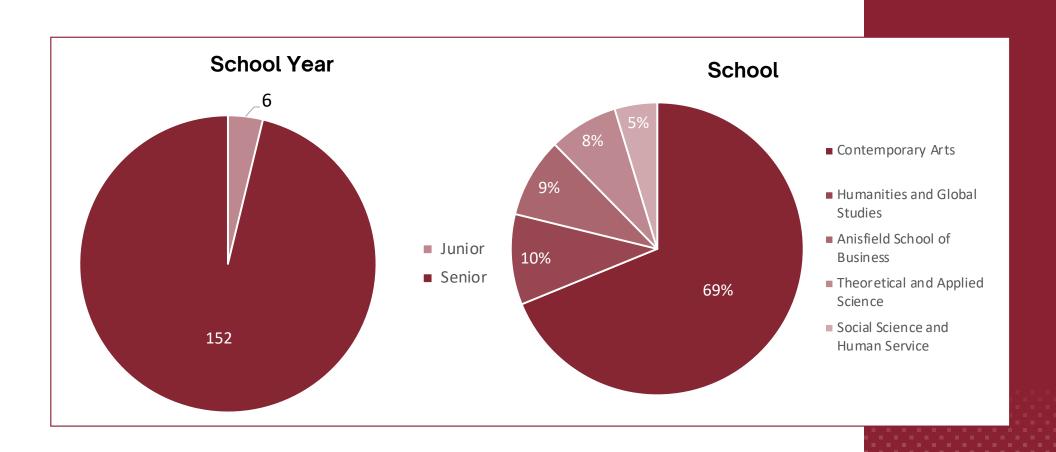

### FIRST DESTINATION SURVEY

- National survey developed and managed by the National Association of Colleges and Employers
- Measures data on students' post post-graduation outcomes within six months of August 2022, January 2023, and June 2023 graduation
- Outcomes represent only the first destination for graduates and does not necessarily reflect current occupation or activity
- Data collection methods include: self self-reported student responses to the survey administered through Handshake, Cahill Career Development Center review of students' LinkedIn profiles, oradministrative entries of information that students reported to the Cahill Career Development Center outside of the survey and prior to survey close.

## RAMAPO COLLEGE OF NEW JERSEY

63% responded to the First Destination Survey